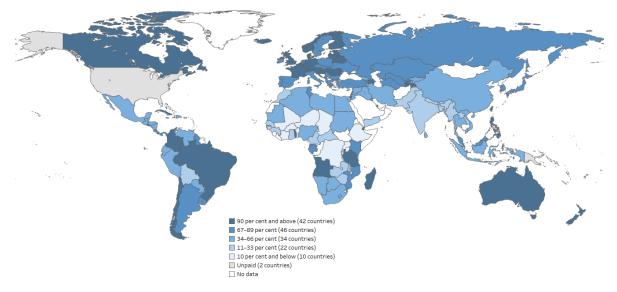

Figure 3.4 Maternity protection, legal coverage: Percentage of women in employment protected by law in case of loss of income during maternity, 2015 or latest available year

Note: Legal coverage refers to social security legislation as well as labour law. Figures in brackets refer to the number of countries in each category. Sources: ILO, World Social Protection Database; ISSA/SSA, Social Security Programs Throughout the World;

Sources: ILO, World Social Protection Database; ISSA/SSA, Social Security Programs Throughout the World; European Commission, Mutual Information System on Social Protection (MISSOC). See also Annex IV, table B.5. Link: <u>http://www.social-protection.org/gimi/gess/RessourceDownload.action?ressource.ressourceld=54628</u>